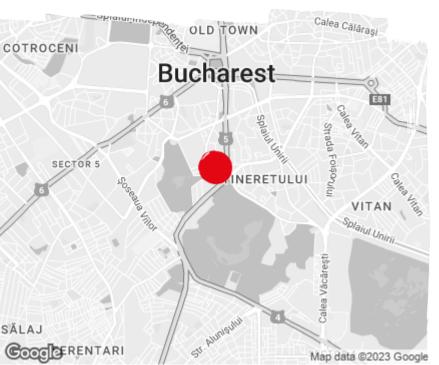

#### Location

Available space

1850 sq m

Available office space

/ 850 sq m Minimum office space

i·O

#### Public transport

Metro: M2 Bus: 116, 232, 323, 381 Tram: 19

Contact

More information